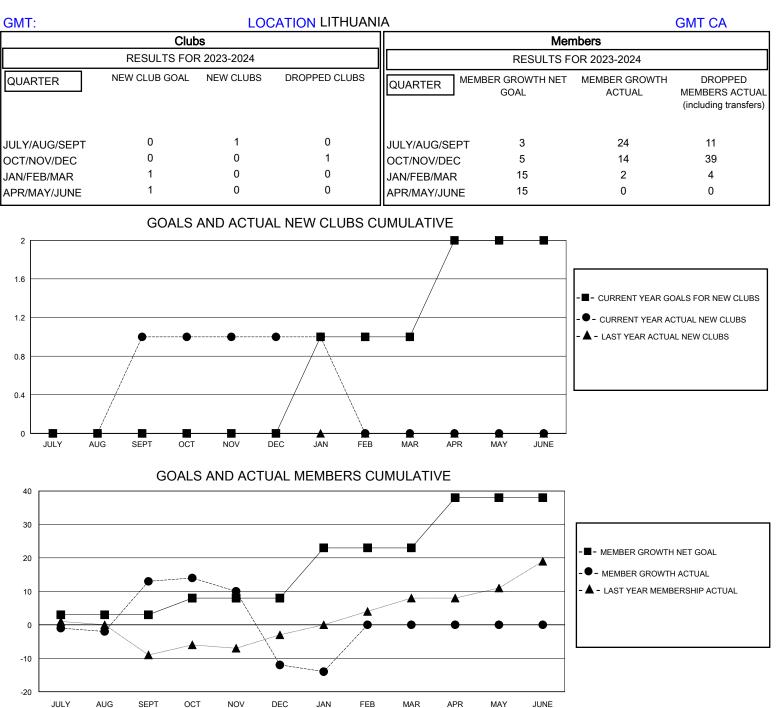

## MONTHLY MEMBERSHIP PROGRESS REPORT

District 131

Results as of: 1/31/2024



| DROPPED CLUBS: 1 |          | 11 CLUBS OF 37 ADDED 1 OR MORE<br>NEW MEMBERS | GENDER DISTRIBUTION<br>MALE 374 (52.09%) |              |    |
|------------------|----------|-----------------------------------------------|------------------------------------------|--------------|----|
| DROPPED MEMBERS  |          |                                               | FEMALE                                   | 344 (47.91%) |    |
| DECEASED         | 1        | CLICK HERE FOR CUMULATIVE<br>MEMBERSHIP DATA  | TOTAL FAMILY UNIT MEMBERS                |              | 28 |
|                  | 20<br>33 |                                               | FAMILY MEMBERS PAYING HALF               |              | 14 |
|                  | 54       |                                               | DUE